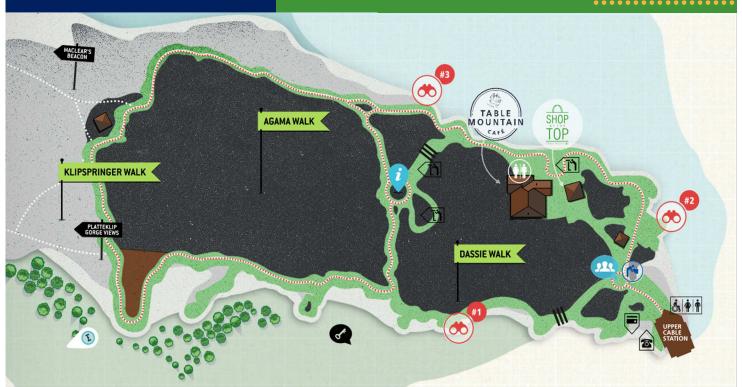

## PATHWAY SYSTEM AT THE UPPER STATION

A large part of the looped pathway is accessible to wheelchairs. However please note where the stairs are situated.