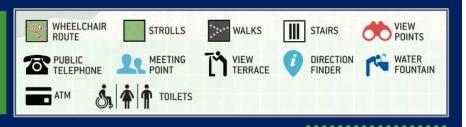

## PATHWAY SYSTEM AT THE UPPER STATION

A large part of the looped pathway is accessible to wheelchairs. However please note where the stairs are situated.